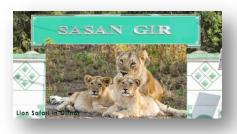

### **SOMNATH - DWARKA - GIRNAR - STATUE OF UNITY (10 DAYS)**

- **DAY 01:** Departure Pune to Ahmedabad at night by Duranto Express.
- **DAY 02**:- Ahmedabad Arrival at Morning. Shifted to Hotel. Ahmedabad Sightseeing like Akshar Dham, Sabarmati Ashram, etc. and Halt. (Tea, Breakfast, Lunch, Dinner)
- **DAY 03 :-** Departure Ahmedabad for Dwarka. Dwarka Arrival. And Halt. (Tea, Breakfast, Lunch, Dinner)
- **DAY 04:** Departure Dwarka for Bet Dwarka Darshan. After Darshan, back to Dwarka and Halt. (Tea, Breakfast, Lunch, Dinner)
- **DAY 05:** Departure Dwarka for Porbandar (Nageshwar) Darshan, After Darshan Departure for Veraval (Somnath) and Halt. (Tea, Breakfast, Lunch, Dinner)
- Day 06: Veraval (Somnath) Sightseeing like Somnath Temple (One of the 12 Jyotirlingas), Gir National Forest, etc. Departure Somnath for Junagadh . Junagadh Arrival and Halt. ( Tea, Breakfast, Lunch, Dinner)