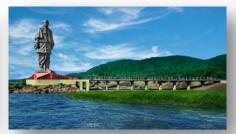

**DAY 08**:- Departure Junagadh, After Dakornath Temple Darshan, Baroda Arrival And Halt. (Tea, Breakfast, Lunch, Dinner)

**DAY 09 :-** Departure Baroda , Visit Statue of Unity , Garudeshwar Temple Darshan, After Dasrhan , back to Baroda and Halt. (Tea, Breakfast, Lunch, Dinner)