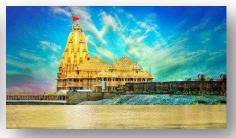

### **SOMNATH - DWARKA - GIRNAR - STATUE OF UNITY (10 DAYS)**

- **DAY 01:** Departure Pune to Ahmedabad at night by Duranto Express.
- **DAY 02**:- Ahmedabad Arrival at Morning. Shifted to Hotel. Ahmedabad Sightseeing like Akshar Dham, Sabarmati Ashram, etc. and Halt. (Tea, Breakfast, Lunch, Dinner)
- **DAY 03 :-** Departure Ahmedabad for Dwarka. Dwarka Arrival. And Halt. (Tea, Breakfast, Lunch, Dinner)
- **DAY 04:** Departure Dwarka for Bet Dwarka Darshan. After Darshan, back to Dwarka and Halt. (Tea, Breakfast, Lunch, Dinner)
- **DAY 05:** Departure Dwarka for Porbandar (Nageshwar) Darshan, After Darshan Departure for Veraval (Somnath) and Halt. (Tea, Breakfast, Lunch, Dinner)
- Day 06: Veraval (Somnath) Sightseeing like Somnath Temple (One of the 12 Jyotirlingas), Gir National Forest, etc. Departure Somnath for Junagadh . Junagadh Arrival and Halt. ( Tea, Breakfast, Lunch, Dinner)