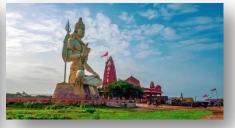

### **SOMNATH - DWARKA - GIRNAR - STATUE OF UNITY (10 DAYS)**

- **DAY 01:** Departure Pune to Ahmedabad at night by Duranto Express.
- **DAY 02**:- Ahmedabad Arrival at Morning. Shifted to Hotel. Ahmedabad Sightseeing like Akshar Dham, Sabarmati Ashram, etc. and Halt. (Tea, Breakfast, Lunch, Dinner)
- **DAY 03 :-** Departure Ahmedabad for Dwarka. Dwarka Arrival. And Halt. (Tea, Breakfast, Lunch, Dinner)
- **DAY 04:** Departure Dwarka for Bet Dwarka Darshan. After Darshan, back to Dwarka and Halt. (Tea, Breakfast, Lunch, Dinner)
- **DAY 05:** Departure Dwarka for Porbandar (Nageshwar) Darshan, After Darshan Departure for Veraval (Somnath) and Halt. (Tea, Breakfast, Lunch, Dinner)
- Day 06: Veraval (Somnath) Sightseeing like Somnath Temple (One of the 12 Jyotirlingas), Gir National Forest, etc. Departure Somnath for Junagadh . Junagadh Arrival and Halt. ( Tea, Breakfast, Lunch, Dinner)